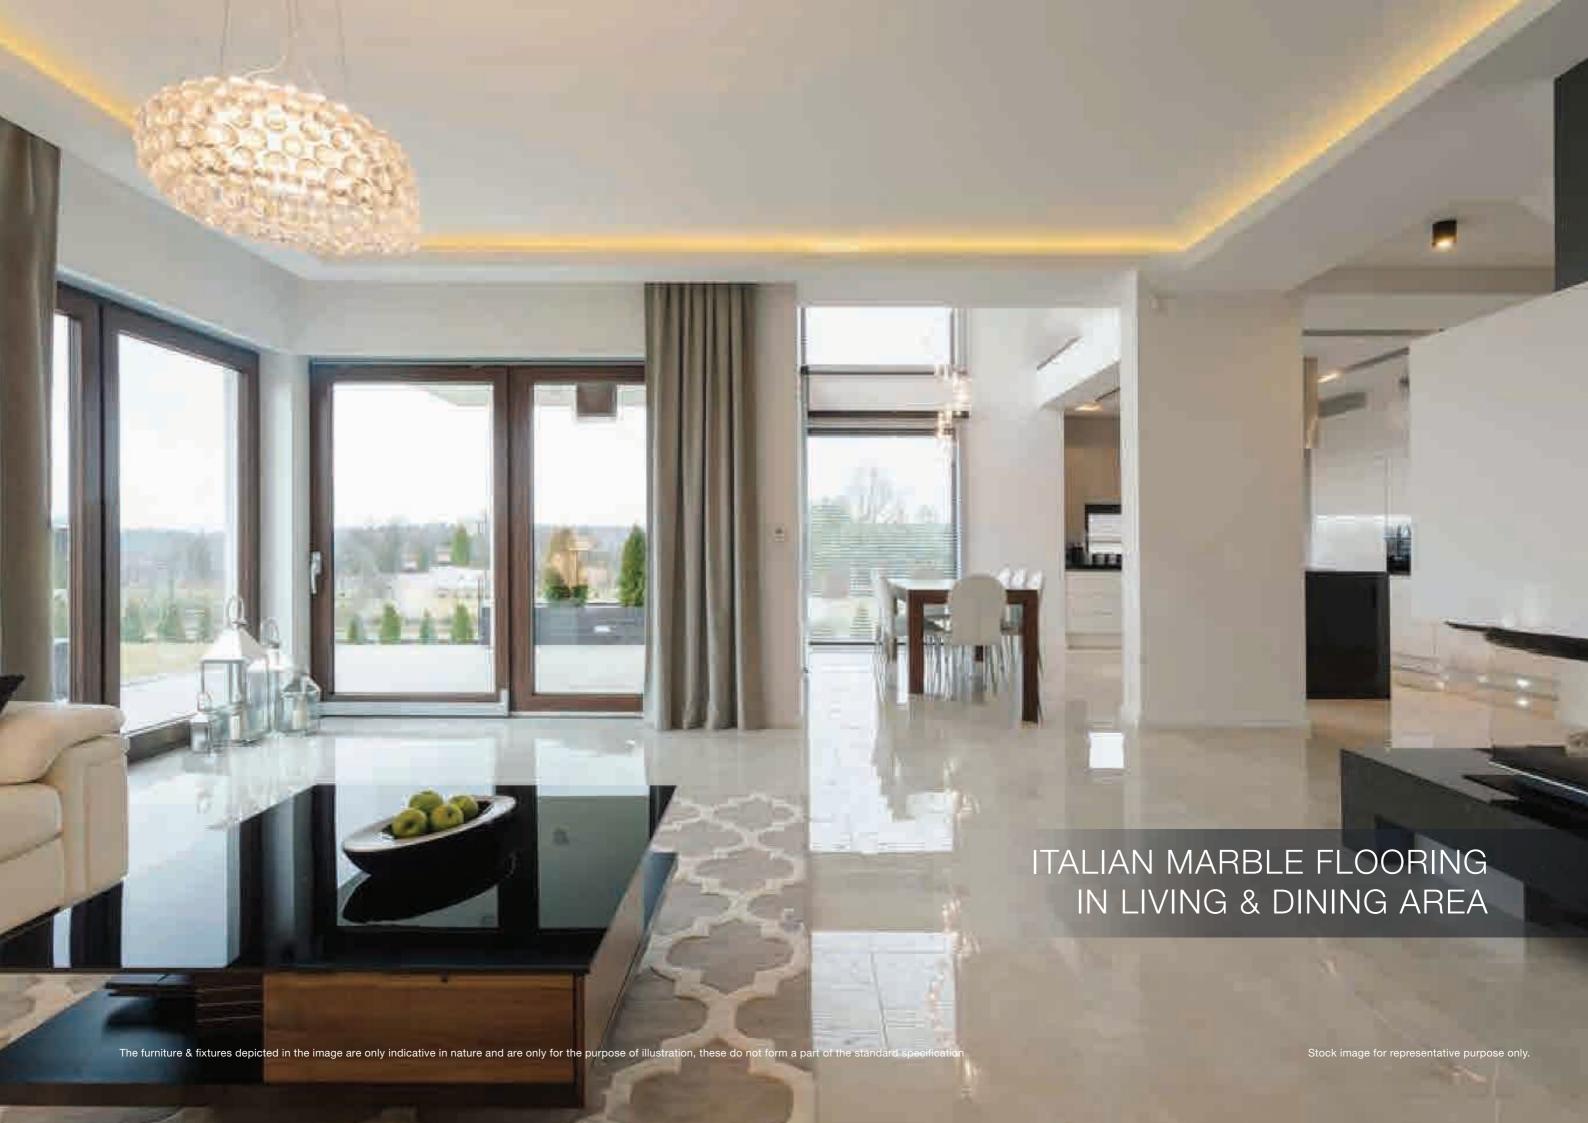

LUXURY PALLET: ITALIAN MARBLE IN LIVING & DINING AREA | MODULAR KITCHEN WITH HOB & CHIMNEY ONLY & BUILT IN APPLIANCES (DISH WASHER, OTG, OVEN & REFRIGERATOR) | SPLIT AC'S IN ALL ROOMS | WARDROBE & SHOWER CUBICAL IN MASTER BEDROOM