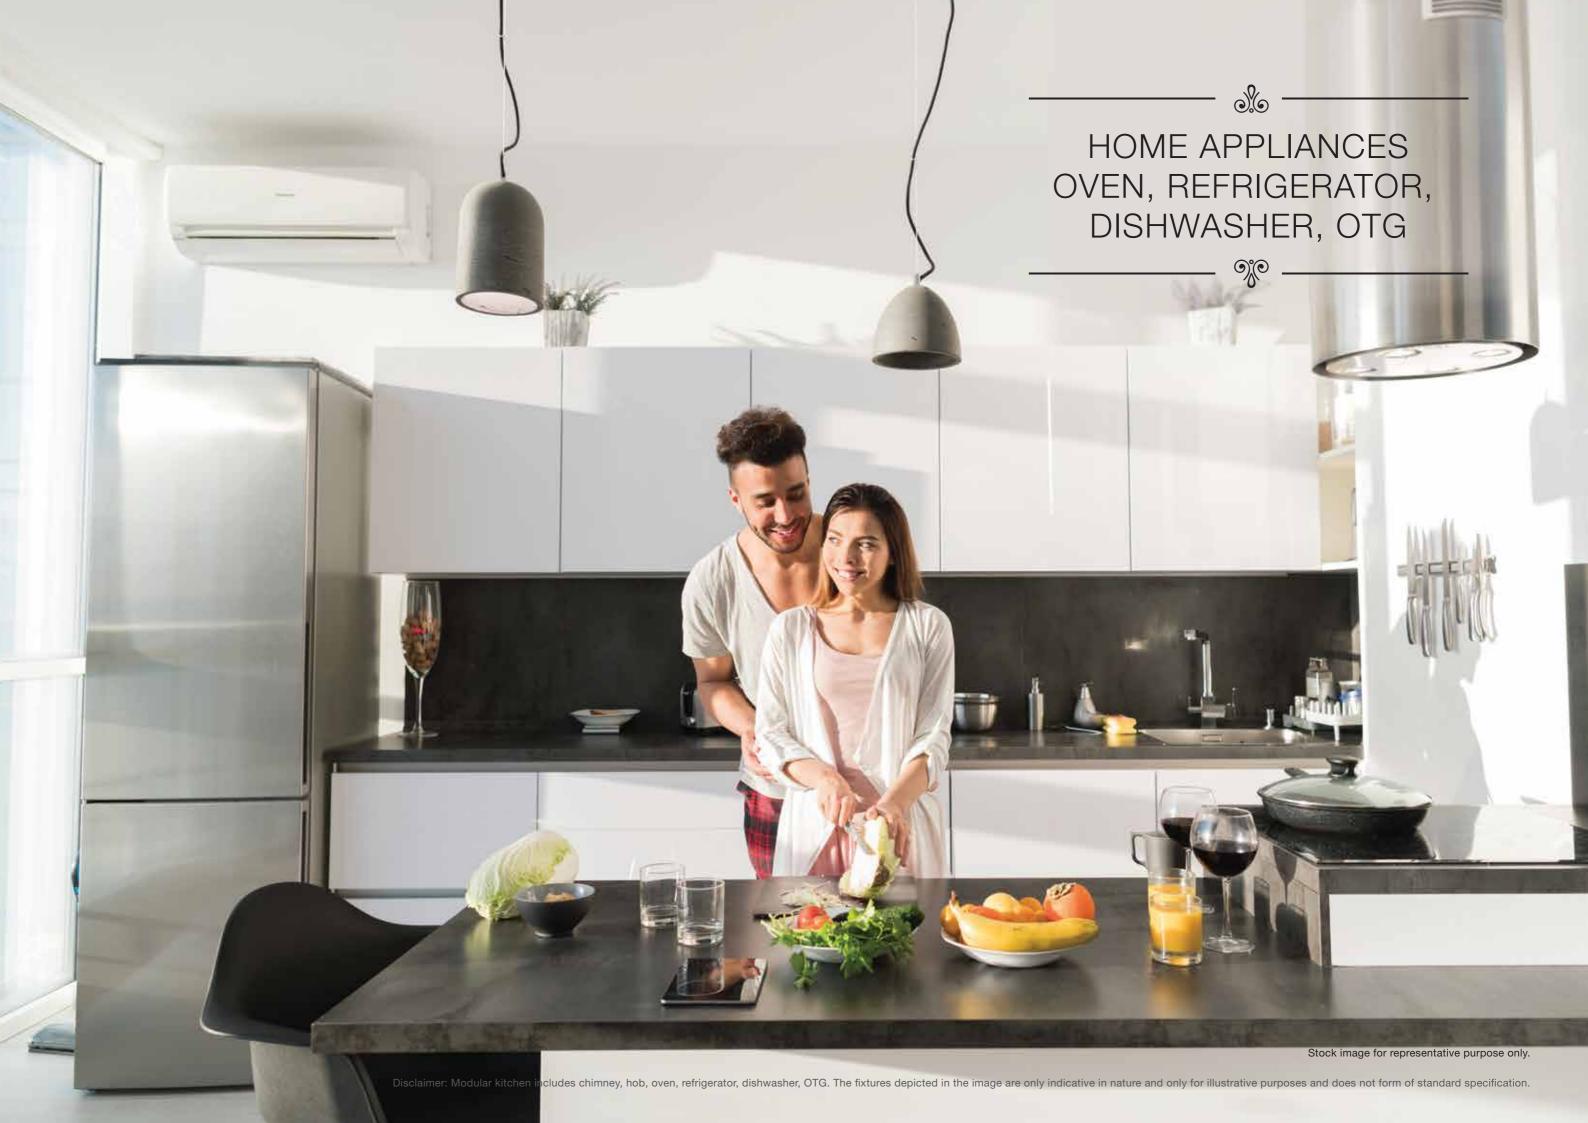

LUXURY PALLET: ITALIAN MARBLE IN LIVING & DINING AREA | MODULAR KITCHEN WITH HOB & CHIMNEY ONLY & BUILT IN APPLIANCES (DISH WASHER, OTG, OVEN & REFRIGERATOR) | SPLIT AC'S IN ALL ROOMS | WARDROBE & SHOWER CUBICAL IN MASTER BEDROOM