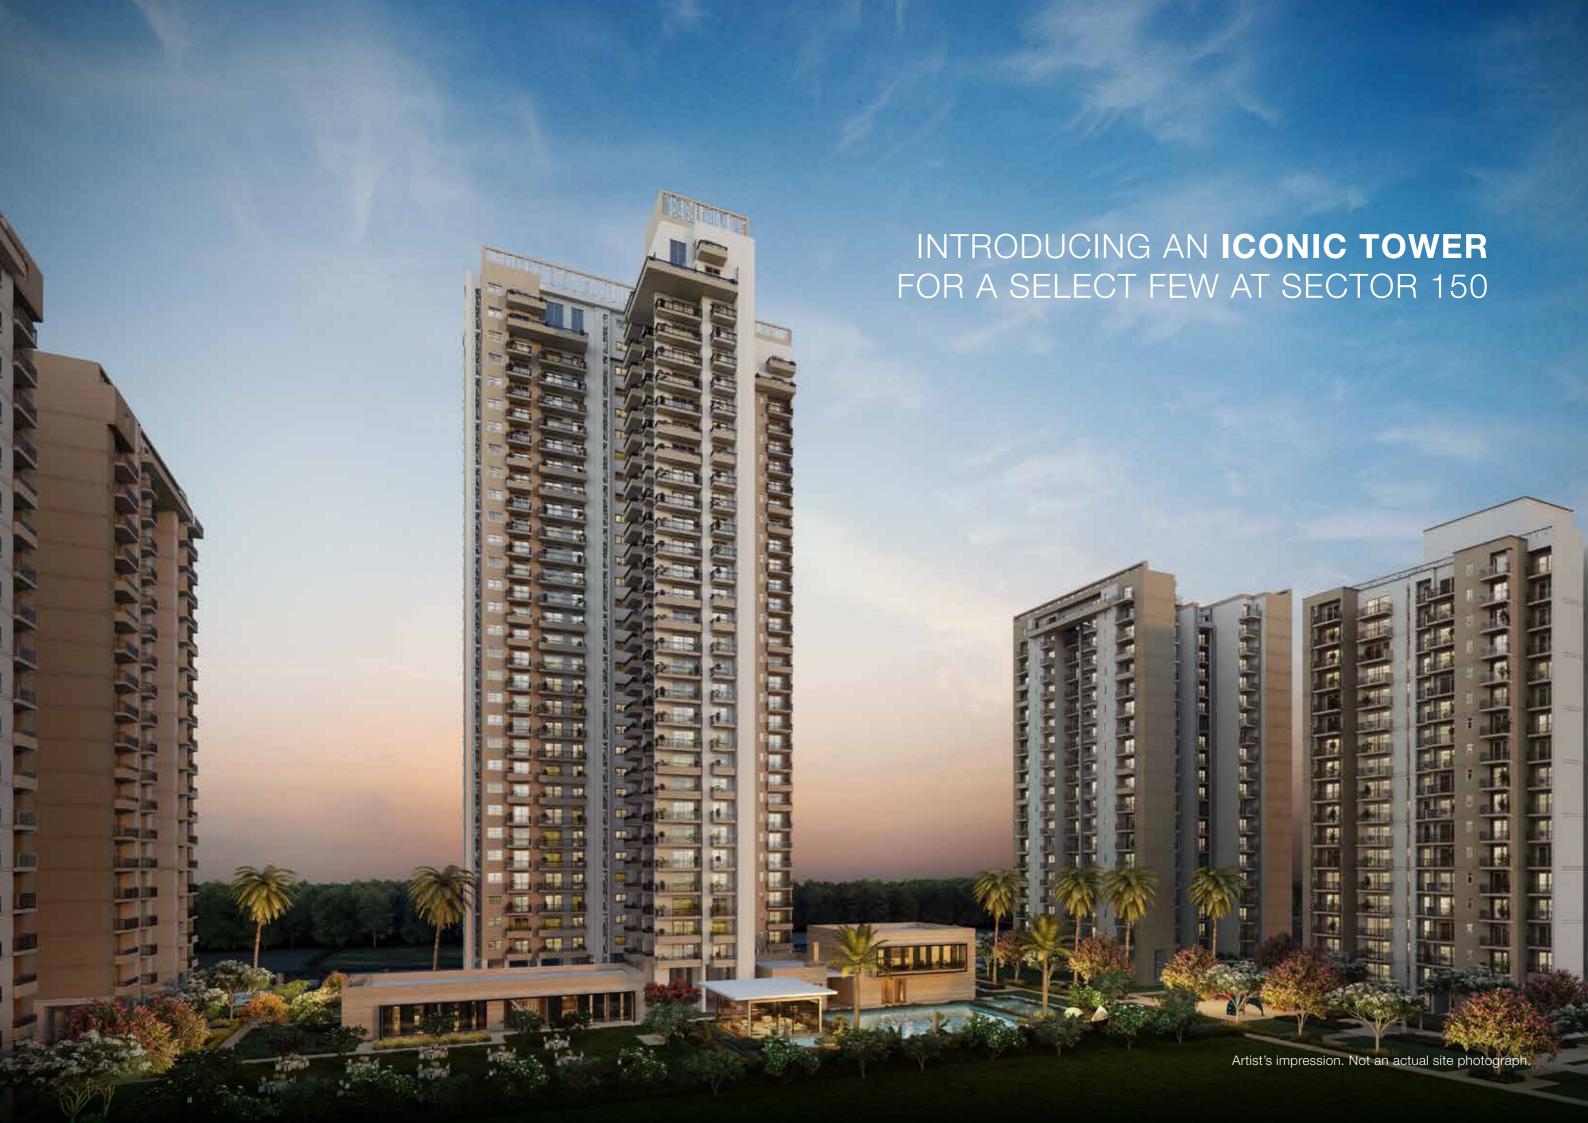

## INTRODUCING LIMITED-EDITION 3 & 4 BHK RESIDENCES

| Unit Type                                | Carpet Area (Sq. M.) | Exclusive Area (Sq. M.) | Total Area (Sq. M.) |
|------------------------------------------|----------------------|-------------------------|---------------------|
| ICONIC                                   |                      |                         |                     |
| Iconic - 3BHK + Utility                  | 126.40               | 26.50                   | 152.90              |
| Iconic 4BHK + Utility                    | 150.36               | 28.70                   | 179.06              |
| Iconic 4BHK + Utility<br>+ Family Lounge | 169.20               | 32                      | 201.20              |